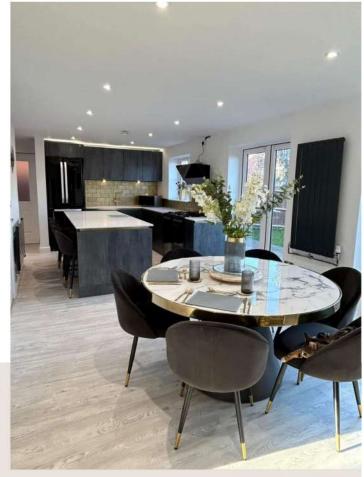

### Classic Oak

Classic Oak contains light golden oak hues and radiates natural beauty, which makes your living space feel more spacious, warm, and bright.

### **Nordic White Grey**

Nordic White Grey has a Smokey grey base peppered with charcoal grey and contains delicate swirls and lines that mimic natural wood.

#### Red Oak Rustic Brown

Red Oak Rustic Brown has a blend of warm brown and cool grey tones which creates a beautiful unique look. The rich colour contrast with the dark grain gives it a striking rustic finish.

#### Nordic White Birch

Nordic White Birch is an elegant, white-washed natural wood with a subtle grey grain effect to add dimension. This flooring strikes the balance between natural beauty and contemporary design.

## **Nottingham Oak**

Nottingham Oak includes cocoa and caramel tones and creates a timeless natural luxury finish. It not only looks like natural wood it feels like it too.

### **Red Oak Grey**

Red oak grey features a slate grey base which is brought to life with a light grey wood effect and speckled with a deep rich grey colour which gives the flooring plenty of character.

## **Red Oak Rustic Grey**

Red Oak Rustic Grey has a natural-looking colour variation throughout spanning from light grey to darker grey shades. With an oak-inspired texture that adds definition.

For More Information on the SPC-Lux or to order direct at Trade Rates with Free Next Day Delivery scan the QR Code!