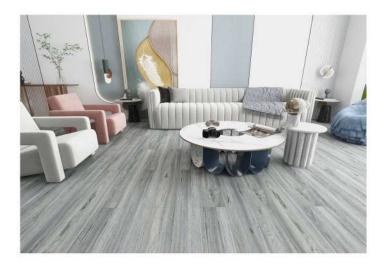

### **Nordic White Grey**

Nordic White Grey has a Smokey grey base peppered with charcoal grey and contains delicate swirls and lines that mimic natural wood.