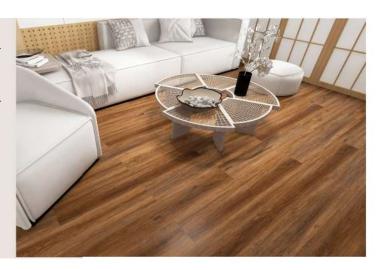

### Classic Oak

Classic Oak contains light golden oak hues and radiates natural beauty, which makes your living space feel more spacious, warm, and bright.