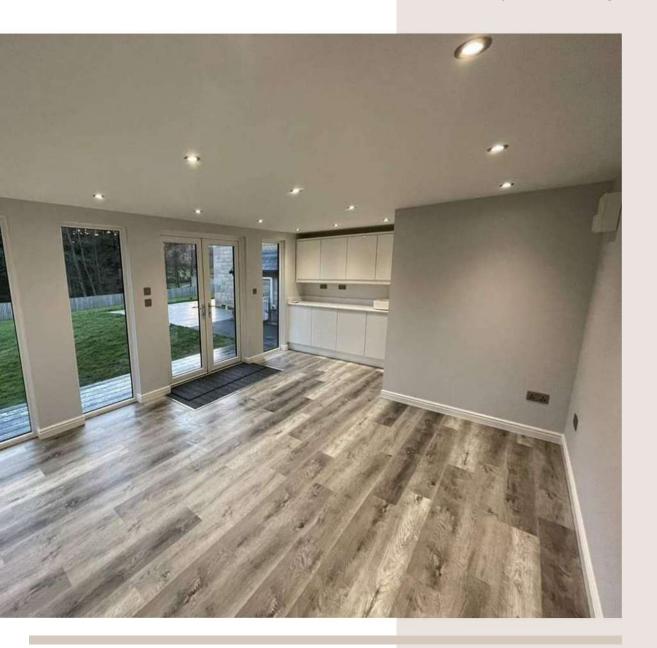

#### SPC-Lux Core Layer

100% Waterproof and mould resistant, which makes it the perfect solution for a range of areas including Kitchens and Bathrooms. It is exceptionally strong and maintains its stability.

#### Decorative Film Layer

This provides you with the authentic wood grain effect; you benefit from a technology that brings truly natural beauty to your floor.

#### Transparent Wear Layer

This technology provides resistance against scratches, indentations, and fire. Its transparent, yet significantly increases the life span of the product. This layer is textured, which means it has greater friction when wet compared to other floorings.

#### UV Coating

Prevents discolouration, when exposed to sunlight. It supports the wear layer by providing some of the resistance against both moisture, scratches, chemicals, and common household stains.