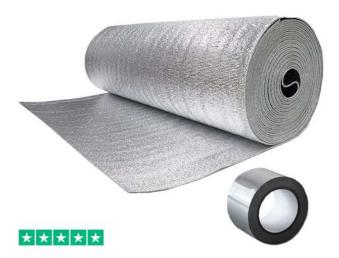

## **EcoTec FloorFoam**

EcoTec Floor-Foam is commonly used as the underlay for SPC-Lux Flooring. Cold draughts can easily be prevented using EcoTec Floor-Foam, most homes build pre-1960 were often built with little to no insulation within the floors. This causes cold air to rise throughout your property.

- For Level Wood & Concrete Floors
- 4mm Thick, Flexible & Easy to Install
- Prevents Cold Rising Through Floors
- Built-in Damp Proof Membrane
- Excludes Draughts Rising Through Timber Floorboards

EcoTec Floor-Foam is commonly used as the underlay for SPC-Lux Flooring. Cold draughts can easily be prevented using EcoTec Floor-Foam, most homes build pre-1960 were often built with little to no insulation within the floors. This causes cold air to rise throughout your property.