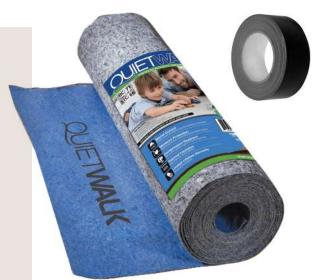

# **Underlay** Range

QuietWalk is an alternative to our EcoTec Floor Foam Insulation Underlay. It is specifically designed for those of you who have or are looking to install underfloor heating systems, alongside your SPC-Lux Flooring. QuietWalk allows heat from your underflooring heating system to permeate into the room above. At the same time, it protects the SPC-Lux Flooring from thermal shock – so is an approved product for this use.

| Roll Coverage                  | 9.29m²  |
|--------------------------------|---------|
| Roll Weight                    | 5.5KG   |
| Guarantee                      | 10 Year |
| Damp Proof Membrane            | Yes     |
| ΔLw (db)                       | 20      |
| Volatile Organic Chemical Free | Yes     |