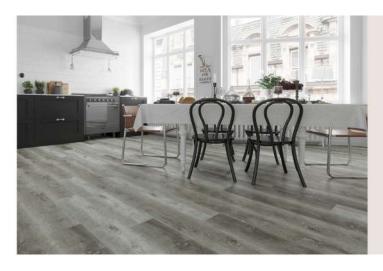

### **Red Oak Grey**

Red oak grey features a slate grey base which is brought to life with a light grey wood effect and speckled with a deep rich grey colour which gives the flooring plenty of character.