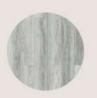

### **Nordic White Grey**

Nordic White Grey has a Smokey grey base peppered with charcoal grey and contains delicate swirls and lines that mimic natural wood.