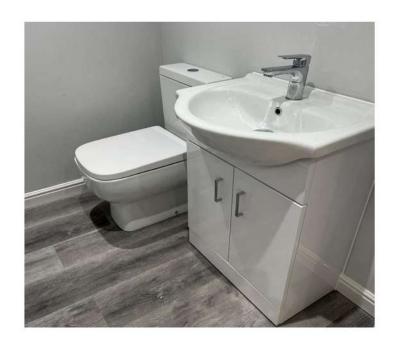

#### SPC-Lux Core Layer

100% Waterproof and mould resistant, which makes it the perfect solution for a range of areas including Kitchens and Bathrooms. It is exceptionally strong and maintains its stability.

#### Transparent Wear Layer

This technology provides resistance against scratches, indentations, and fire. Its transparent, yet significantly increases the life span of the product. This layer is textured, which means it has greater friction when wet compared to other floorings.