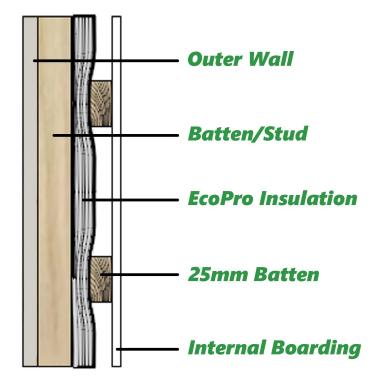

Staple EcoPro directly onto the studwork of your Static Van. This will create an air space between the insulation and outer wall.

Then Tape and Seal all overlaps and perimeter to create a complete seal.

Before Boarding internally you will need to apply a 25mm batten to create an air space between the Insulation and Internal Boarding.