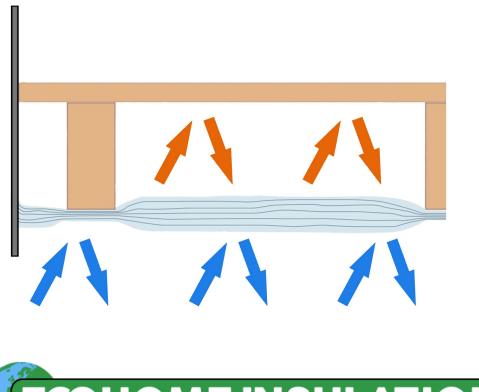

#### **Fixing Instructions**

It is recommended to have an air space on either side of the EcoPro Insulation as this air pocket will help the foil to reflect and eliminates cold Bridging. This can be stapled directly onto the wooden Floor Joists leaving an air cavity between the Floorboards and the Insulation.