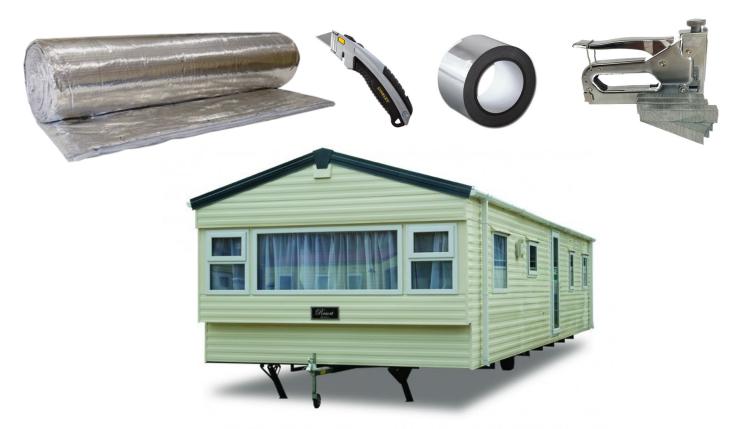

## How To Insulate Your Static Caravan Floor To Eliminate Cold From Rising

It is a common problem that Static Caravans are manufactured without any or little Floor Insulation. This Multifoil Insulation Kit will reflect warmth back into your living space while effectively reflecting cold away!

## **High Performance Insulation Kit**

Our High Performing Multifoil Insulation Kits are manufactured in the UK and boast 6 layers of highly reflective foil layers and recycled wadding. This material reflects 98% of radiant energy!

## **High Performance Insulation Kit**

- ✓ Highly Reflective Multifoil Insulation
- ✓ Includes Foil Tape, Staple Gun, Staples & Knife
- ✓ Thin, Flexible and Easy to Install
- ✓ Reflects excess warmth away in the Summer
- ✓ Equivalent to around 100mm of Glasswool
- ✓ Suitable for all types of Static Caravans
- ✓ Compresses to 6mm Thick
- ✓ Prevents Pipes From Freezing
- ✓ Reflects Cold away during the Winter
- $\checkmark$  Retains heat for comfortable living all year round