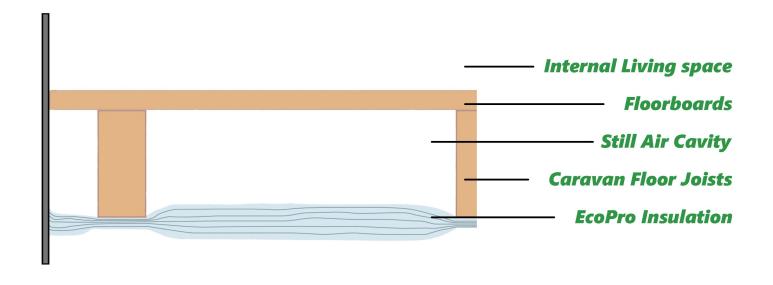

#### **Fixing Instructions**

It is recommended to have an air space on either side of the EcoPro Insulation as this air pocket will help the foil to reflect and eliminates cold Bridging. This can be stapled directly onto the wooden Floor Joists leaving an air cavity between the Floorboards and the Insulation.