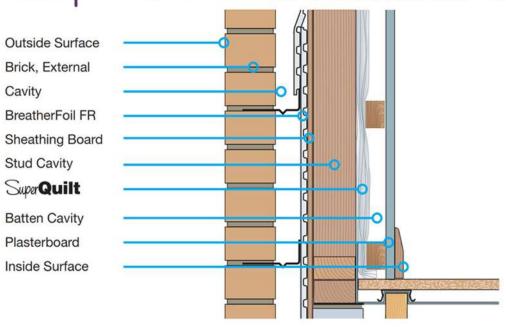

## Timber Frame Solution

3 x SuperQuilt LG 1.2m x 10m 1 x Breather-Foil FR 1.35m x 25m 2 x Thermaseal Foil Joining Tape

£333+VAT (33m² Kit)

## Default U-value Build Ups (Based on 89mm Stud); U-Value

Breather-Foil FR External, 1st SuperQuilt LG Recessed Between Studs, 2nd SuperQuilt LG Internal BreatherFoil FR External, 50mm PIR (0.022 W/mk²) between Studs, SuperQuilt LG Internal 0.17
BreatherFoil FR External, 25mm PIR (0.022 W/mk²) between Studs, SuperQuilt LG Internal 0.19
BreatherFoil FR External, 100mm Non-Itch (0.042 W/mk²) between Studs, SuperQuilt LG Internal 0.20
BreatherFoil FR External, 70mm Mineral Wool (0.044 W/mk²) between Studs, SuperQuilt Internal 0.21
BreatherFoil FR External, SuperQuilt LG Internal 0.26