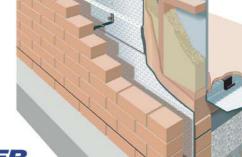

## Timber Frame Solution

3 x SuperQuilt LG 1.2m x 10m 1 x Breather-Foil FR 1.35m x 25m 2 x Thermaseal Foil Joining Tape

£333+VAT (33m² Kit)

## Default U-value Build Ups (Based on 89mm Stud); U-Value

Breather-Foil FR External, 1st SuperQuilt LG Recessed Between Studs, 2nd SuperQuilt LG Internal BreatherFoil FR External, 50mm PIR (0.022 W/mk²) between Studs, SuperQuilt LG Internal 0.17
BreatherFoil FR External, 25mm PIR (0.022 W/mk²) between Studs, SuperQuilt LG Internal 0.19
BreatherFoil FR External, 100mm Non-Itch (0.042 W/mk²) between Studs, SuperQuilt LG Internal 0.20
BreatherFoil FR External, 70mm Mineral Wool (0.044 W/mk²) between Studs, SuperQuilt Internal 0.21
BreatherFoil FR External, SuperQuilt LG Internal 0.26